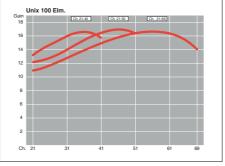

## **Technical data**

| Туре                |          | UNIX 100 | UNIX 100 |                          | UNIX 100 UNIX 100 UNIX 100              |
|---------------------|----------|----------|----------|--------------------------|-----------------------------------------|
| Part No.            |          | 108754   | 108755   | digital<br><b>108756</b> | digital digital<br>107768 107769 107756 |
| Channel             |          | 21-40    | 21-50    | 21-69                    | 21-50 21-69 21-69                       |
| Band                |          | Group    | Group    | BIV/V                    | Group Group BIV/V                       |
| Elements            | pcs.     | 100      | 100      | 100                      | 100 100 100                             |
| Gain                | dBi      | 17.0     | 17.0     | 17.0                     | 17.0 17.0 17.0                          |
| Front to back ratio | dB       | 27       | 27       | 27                       | 27 27 27                                |
| Beamwidth hor.      | deg. (°) | ± 11     | ± 11     | ± 11                     | ±11 ±11 ±11                             |
| Windload            | N        | 176      | 152      | 152                      | 176 152 152                             |
| Weight              | kg       | 3.19     | 2.50     | 2.46                     | 2.50 2.46 2.46                          |
| Material            |          | Alu.     | Alu.     | Alu.                     | Alu. Alu. Alu.                          |
| Dimensions          |          |          |          |                          |                                         |
| length              | mm       | 2887     | 2332     | 2257                     | 2332 2257 2257                          |
| width               | mm       | 500      | 500      | 500                      | 500 500 500                             |
| Connector           |          | SC-type  | SC-type  | SC-type                  | F-con F-con F-con                       |
| Remarks             |          |          |          |                          |                                         |

UNIX 100 elem.